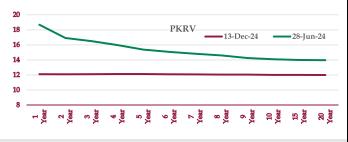

for KSE100 and KMI30 proved bumper yields of 45.7% and 41.7% respectively. This investor sentiment was moved by stability in USD:PKR, sufficient reserves, declining interest rates, development on SIFC and IMF engagements. Key note regarding the flow of funds reveals investors taking positions via Mutual Funds with net buying of USD216million for CY24 todate while foreign investors realized ~USD100million during the calendar year. During the fortnightly period, Investors remained bullish in Oil & Gas exploration and Oil & Gas marketing followed by Fertilizer sector while Commercial Banks took some reversal amid ADR issues highlighted in news. Going forward, we advise long term risk savvy investors to keep long term exposure while short term gains can be realized to mitigate year end risk.



Disclaimer: The information contained in this report has been compiled by research department of Pak Qatar Asset Management Company Limited(PQAMC), from various sources supposed to be reliable and in good faith, but no representation or warranty, express or implied, is made as to their accuracy, completeness or correctness. Moreover, all opinions, figures and estimates contained in this document are based judgments as of the date of this document and are subject to change without notice and are provided in good faith but without legal responsibility.



For information regarding
Pak-Qatar Asset Management Company products
Please call us at
111-PQAMCL (772-625)

email us at info@pqamcl.com or visit us at www.pqamcl.com

Address: Suite G 8-9 Business Arcade Block 6 PECHS Sharah-e-Faisal, K